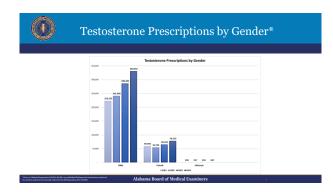

#### Introduction

- Nationally, testosterone prescriptions have increased from 7.3 million to more than 11 million between 2019 and 2024. Conservative estimate IQVIA.com
- · Increased awareness
- Fueled the rise of questionable clinics selling testosterone and other treatments as a cure all to those who
  don't need it
- According to the American Urological Association, up to a third of men taking testosterone have never been diagnosed with a deficiency
- 25% of testosterone the rapy patients have never had a serum testosterone level checked before starting treatment
- $\bullet~50\%$  of patients on testosterone the rapy have never had a serum testosterone level checked after starting treatment