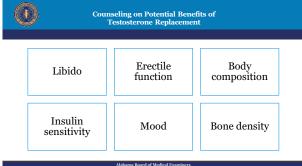

# Counseling on Risks of Testosterone Replacement

- · Loss of testicular volume and function
- Small increase in risk of thrombotic events (cardiac & cerebral)
- Small increase in risk of cardiac arrhythmia
- $\bullet \ \ Significant \ risk \ of secondary \ polycythemia/erethrocytos is$
- · Possible risk of major cardiac or thrombotic event if testosterone levels are too high
- $\bullet\,$  Elevated estrogen levels, gynecomastia and mood alteration
- Increase in prostate size and lower urinary tract symptoms