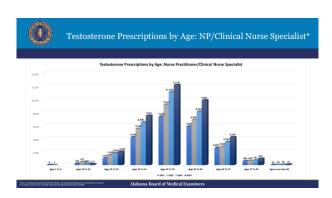

Alabama Board of Medical Examine

| D 1 11 11    | 1 .     | 1       |              |
|--------------|---------|---------|--------------|
| Relationship | perween | age and | testosterone |