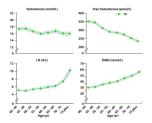

# Relationship between age, BMI and hormones

Who is a candidate for androgen supplementation?

Men with abnormal testosterone below 300 ng/dl

Confirmed on subsequent AM lab evaluation

Exclusion of other related conditions