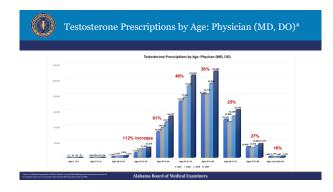

Alabama Board of Medical Examine

| D 1 11 11    | 1 .     | 1       |              |
|--------------|---------|---------|--------------|
| Relationship | perween | age and | testosterone |