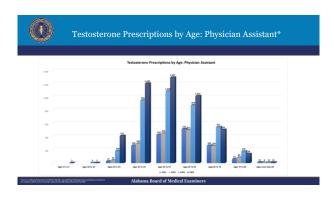

Alabama Board of Medical Examine

| D 1 11 11    | 1 .     | 1       |              |
|--------------|---------|---------|--------------|
| Relationship | perween | age and | testosterone |