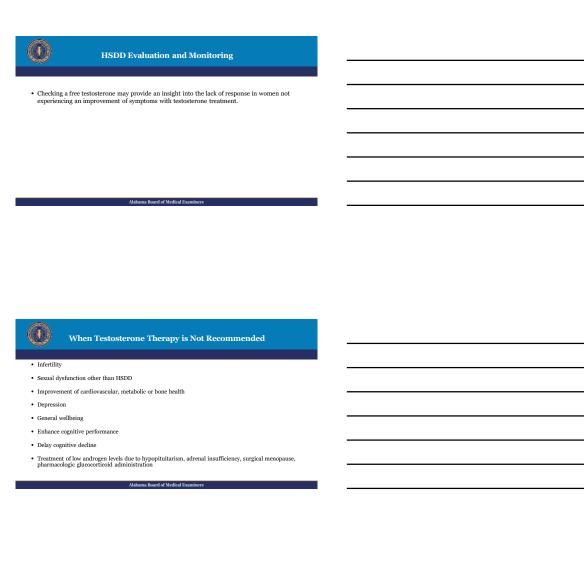

## **HSDD Diagnosis and Evaluation**

- Use of a validated self report screening and diagnostic instrument
- Decreased Sexual Desire Screener (Panay N: Sept 2022 Post Reprod Health;28(3):158)
- Lab evaluation
- Total serum testosterone
  - Mid to high range level may not need additional supplementation
- Sex Hormone Binding Globulin
  - $\bullet$  Women with levels above normal range are less likely to be nefit from testosterone therapy

## Contraindications to Treatment

- Future fertility
- Active prostate cancer
- Uncertain serum PSA status
- Cardiac arrhythmia
- Undiagnosed or unmanaged sleep apnea
- Primary or secondary polycythemia
- · Active liver and or gallbladder disease