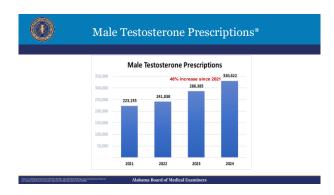

#### Introduction

- Nationally, testosterone prescriptions have increased from 7.3 million to more than 11 million between 2019 and 2024. Conservative estimate IQVIA.com
- · Increased awareness
- Fueled the rise of questionable clinics selling testosterone and other treatments as a cure all to those who
  don't need it
- According to the American Urological Association, up to a third of men taking testosterone have never been diagnosed with a deficiency
- 25% of testosterone the rapy patients have never had a serum testosterone level checked before starting treatment
- $\bullet~50\%$  of patients on testosterone the rapy have never had a serum testosterone level checked after starting treatment