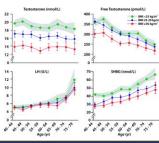

Alabama Board of Medical Examine

| D 1 11 11    | 1 .     | 1       |              |
|--------------|---------|---------|--------------|
| Relationship | perween | age and | testosterone |

# Relationship between age, BMI and hormones

Who is a candidate for androgen supplementation?

Men with abnormal testosterone below 300 ng/dl

Confirmed on subsequent AM lab evaluation

Exclusion of other related conditions