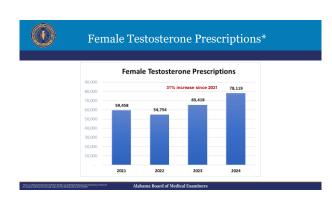

#### Introduction

- Nationally, testosterone prescriptions have increased from 7.3 million to more than 11 million between 2019 and 2024. Conservative estimate IQVIA.com
- · Increased awareness
- Fueled the rise of questionable clinics selling testosterone and other treatments as a cure all to those who
  don't need it
- According to the American Urological Association, up to a third of men taking testosterone have never been diagnosed with a deficiency
- 25% of testosterone the rapy patients have never had a serum testosterone level checked before starting treatment
- $\bullet~50\%$  of patients on testosterone the rapy have never had a serum testosterone level checked after starting treatment